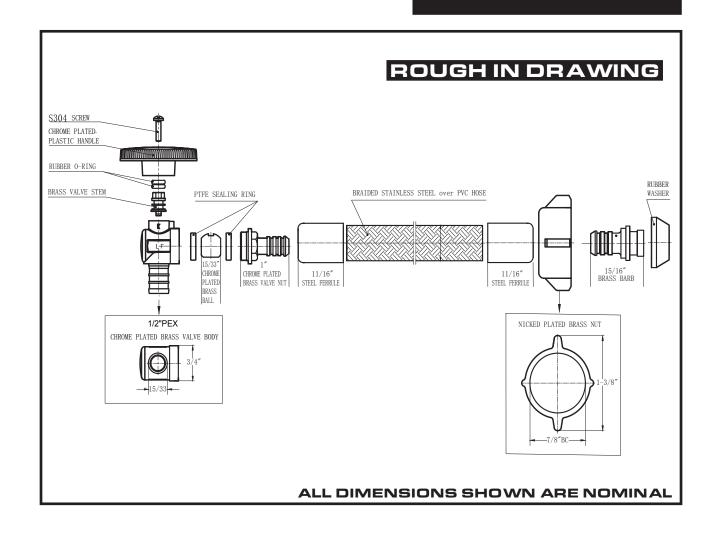

## CLOSET SUPPLY WITH INTEGRATED PEX ANGLE STOP BRAIDED STEEL 12"

Peace of Mind for the Professional Plumber

## **TECHNICAL DATA**

**DESCRIPTION:** Closet Supply With Integrated Pex Angle Stop Braided Steel x 12"

**CONSTRUCTION:** Brass Angle Stop - PTFE Sealing Ring - Brass Ball - Brass Nuts - Steel Ferrule - PVC Hose - Stainles Steel - Brass Barb - Rubber Washer

**FINISH:** Stainless Steel Braiding Nickel Plated Brass Nuts

**FLOW RATE:** 2500PSI Max. Burst Pressure 180 Max Working Temp.

**CODE APPROVALS:** 

UPC And FDA approval - meets NSF-61 standards

PART# DESCRIPTION FINISH
CSAS-BS- Closet Supply with Stainless
PEX-12 Integrated Pex Angle Stop
Braided Steel x 12"